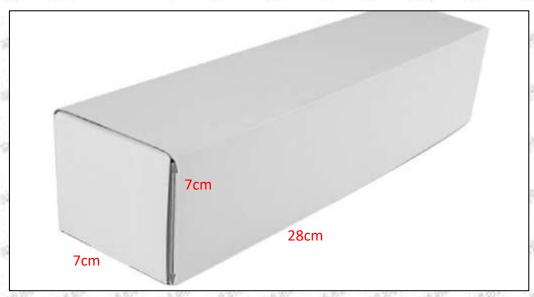

#### **1.5.**0445110512 Injector's Specifications and Dimensions

Injector Size: 21.5cm\*4 cm \*4 cm = 344cm3 (L\*W\*H=V)

Injector Net Weight: 0.55kg

Gross Weight: 0.6kg

Injector Quality: China Made Brand New
Package Size: 28cm\*7 cm \*7 cm = 1372 cm³
Injector Type: Diesel Common Rail Injector

#### (2) Injector Box Size

| No. | Name         | Injector Package Size (cm) |
|-----|--------------|----------------------------|
| 1   | Injector Box | 28*7*7                     |