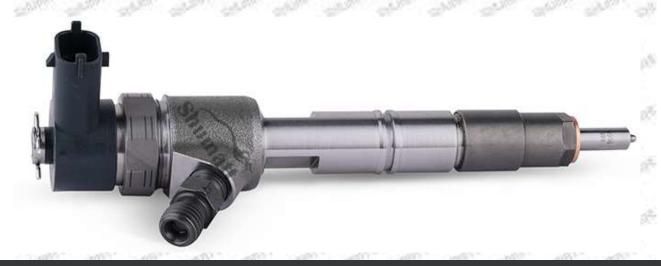

#### 1.1. 0445110512 Injector's Basic Information

| Title | China made new high quality diesel injector 0445110512 fuel injector CRI2-14 |
|-------|------------------------------------------------------------------------------|
| SKU1  | G1W20445110512                                                               |
| SKU2  |                                                                              |

#### **1.4.0445110512 Injector's Parameter**

Adaptation System: Common Rail System

**Injector Series:** 110 Series

Parameter Performance: CRI2-14

Matching Accessories: F 00V C17 505, gasket Injector Type: Electromagnetic Injector Support System Maximum Pressure: 1400

#### **1.5.**0445110512 Injector's Specifications and Dimensions

Injector Size: 21.5cm\*4 cm \*4 cm = 344cm3 (L\*W\*H=V)

Injector Net Weight: 0.55kg

Gross Weight: 0.6kg

Injector Quality: China Made Brand New
Package Size: 28cm\*7 cm \*7 cm = 1372 cm³
Injector Type: Diesel Common Rail Injector