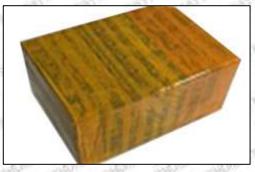

#### **3.7.0445110512 Injector's Packing**

**Domestic express packaging:** Usually wrapped in waterproof scotch tape, such as picture No.2.

International express packaging: Wrapped with waterproof yellow tape After wrapping the black protective film, such as picture No. 3.

© 2022 Shenzhen Shumatt Technology Co., Ltd

Pic No. 3 International express packaging: Wrapped with yellow tape after wrapping black protective film

Mob/WhatsApp: +86 13410541523 Tel: +8675523215133

Email: ruby@shumatt.com Website: www.shumatt.com