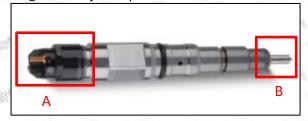

#### 1) E.g.: The injector part number see as follows

| No. | Name                                    |
|-----|-----------------------------------------|
| A   | brand, logo, part number, series number |
| В   | nozzle part number                      |