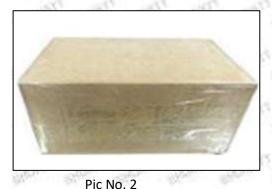

#### **3.7.0445110512 Injector's Packing**

**Domestic express packaging:** Usually wrapped in waterproof scotch tape, such as picture No.2.

International express packaging: Wrapped with waterproof yellow tape After wrapping the black protective film, such as picture No. 3.

Minors are prohibited from using transparent tape, yellow tape, black wrapping protective film, and white wrapping protective film to avoid personal injury.

Domestic express packaging: Wrapped with Transparent tape